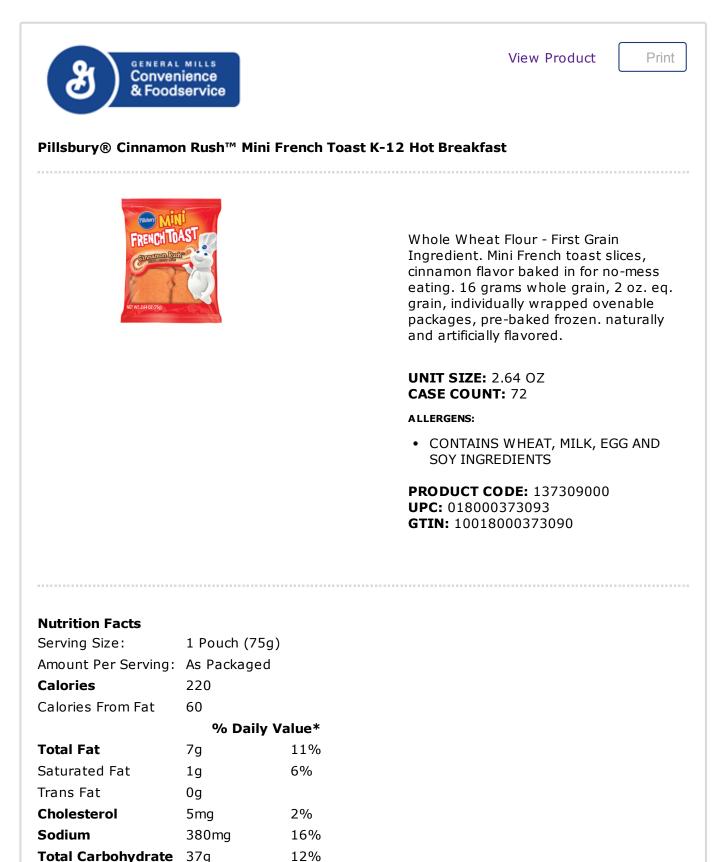

2q

3g

0%

0%

11g

**Dietary Fiber** 

Sugars

Protein

Vitamin A

Vitamin C

8%

| Calcium | 6% |
|---------|----|
| Iron    | 6% |

\* Percent Daily Value (DV) are based on a 2,000 calorie diet

\* - Not a significant nutrient source

\* Nutritional information is subject to change. See product label to verify ingredients and allergens.